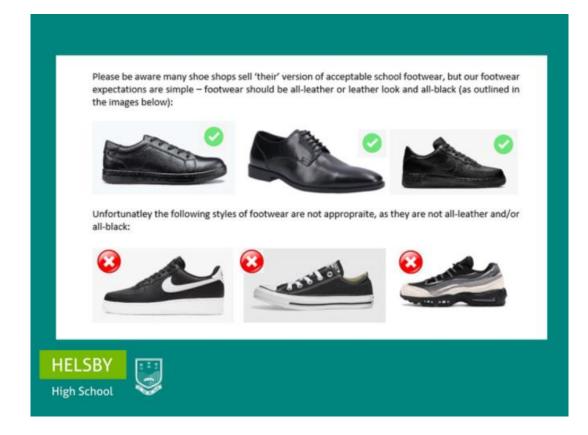

## The Helsby High School Uniform:

- Blazer (badged)\*
- School Tie\*
- White shirt/blouse
- Black permanent pleated (from the waist but a top stitched pleat is acceptable) knee length skirt or black school trousers (no jeans, jogging/tracksuit bottoms or tight fashion trousers)
- Black V neck pullover (to be worn with blazer)
- Black socks or thick plain black tights
- No extreme haircuts, styles or colours are acceptable.
- No extremes of makeup, nail varnish (or alternative e.g. shellac) or nails is acceptable. Long nails, natural or not, can cause a health and safety issue for the student and/ or others e.g. in PE
- Hair ribbons or bobbles (if worn) should be discrete and neutral in colour.
- No jewellery should be worn apart from a watch and a single (pair of) small stud earring(s). No facial piercings other than a nose piercing is allowed. If a student has a nose piercing then only a small, clear plastic stud is acceptable in school.
- Coats are for outside wear only (denim, leather coats or hooded tops are not acceptable).
- Footwear should be all black and flat heeled. Trainers should be all black and all leather or leather look (boots, sandals or fashion shoes are not acceptable).