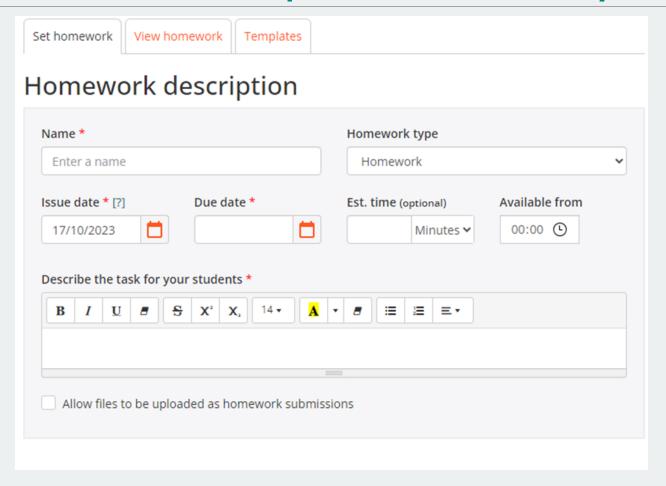

| Ensure students are using key terms correctly    |
|        |                                        | and develop understanding of the terms           |
| SP2    | "There are no such things as miracles" | Simple structure for and against a point of view |
| SU1    | End of year exam                       | Knowledge assessment and introducing             |
|        |                                        | different styles of questions                    |
| SU2    | Fact file on their own inspirational   | Explanation – have they explained why that       |
|        | person                                 | person is an inspiration                         |

#### **HELSBY**





#### How students receive feedback









High School

### Homework and independent study





#### **HELSBY**

High School



### Personal Development

"The curriculum provided by schools should extend beyond the academic, technical or vocational. Schools should support pupils to develop in many diverse aspects of life."



### Y7 Enrichment - Nov/Dec 2023





#### Break / lunch

| Basketball squads | M, T, W, T, F breaktimes | Sports Hall   | Mr Park / Mr Bennett |
|-------------------|--------------------------|---------------|----------------------|
| Folk Group        | Friday breaktime         | C36           | Mr Singh             |
| Singing Group     | Tuesday breaktime        | C36           | Mr Sheppey           |
| String Group      | Thursday breaktime       | C36           | Mr Singh             |
| Woodwind Ensemble | Tuesday breaktime        | Practice Room | M