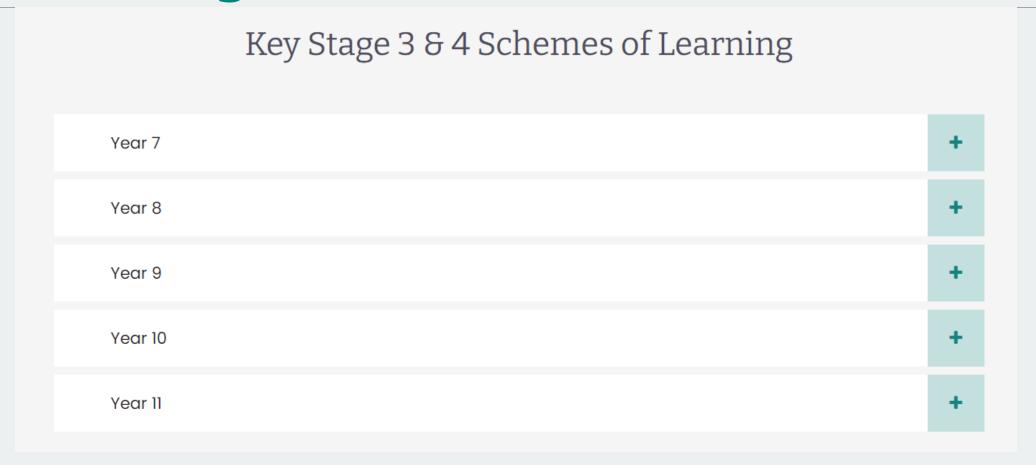

#### Year 7 > Art > Computing > Design and Technology > Drama > English > Food > French > Geography > German > History

High School