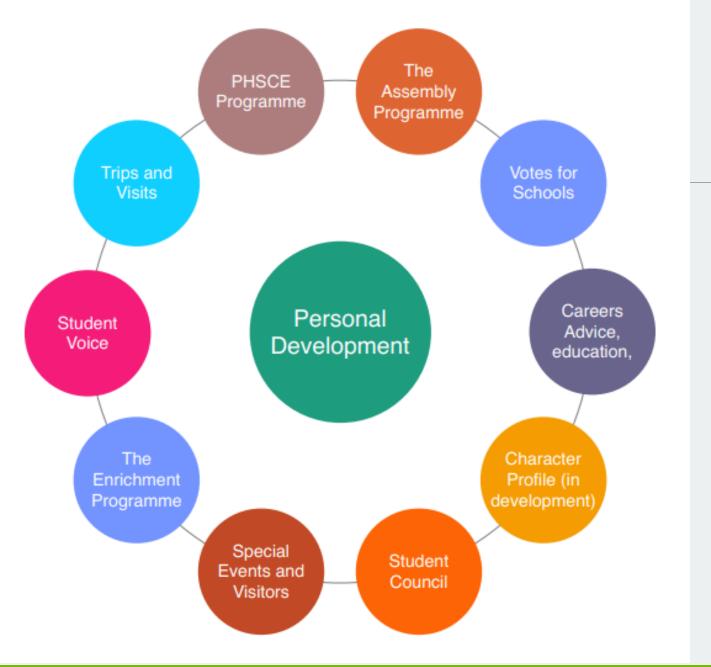

### Personal Development

"The curriculum provided by schools should extend beyond the academic, technical or vocational. Schools should support pupils to develop in many diverse aspects of life."

### Enrichment

All students will have access to an exciting enrichment programme.

The range, quality and uptake of opportunities will be impressive.

Students develop important life skills and become well-rounded, happy and motivated young people.